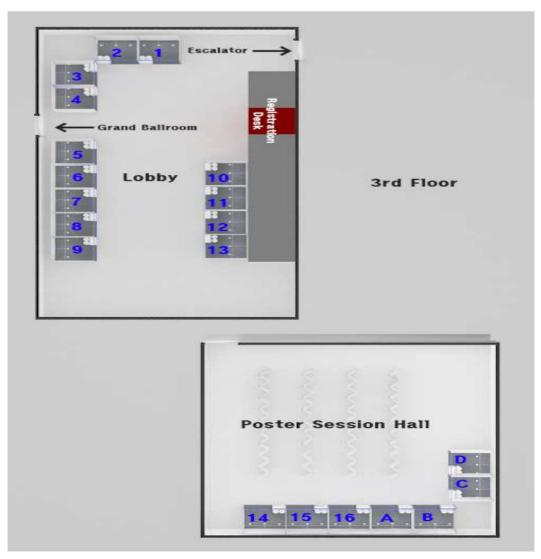

#### < Exhibition Place >

Hotel ICC, 3F, Lobby and Convention B Hall

### < Floor Plan >