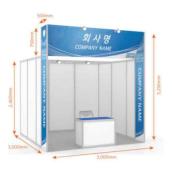

# < Exhibitor Package – for <u>regular booth</u> >

- One 3 x 3 x 2.4  $m^2$  booth with a company sign
- Information Desk (1ea)
- Chairs (2ea)
- Table for display (1ea)
- Outlet (1ea)
- Light for company sign

# < Exhibitor Package – for <u>double booth</u> >

- One  $6 \ge 3 \ge 2.4 \le 2.4 \le 10^{2}$  booth with a company sign
- Information Desk (2ea)
- Chairs (4ea)
- Table for display (2ea)
- Outlet (2ea)
- Light for company sign