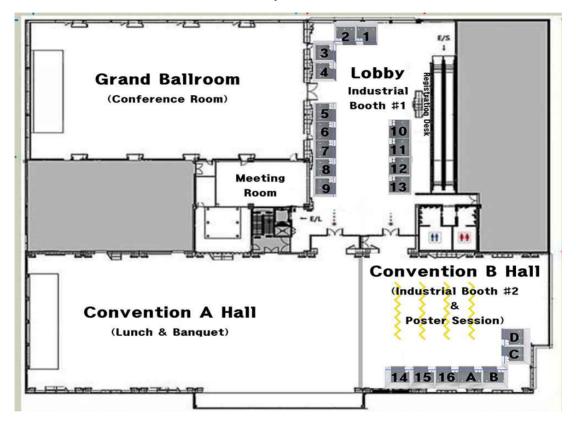

#### < Exhibition Place >

Hotel ICC, 3F, Lobby and Convention B Hall

### < Floor Plan >