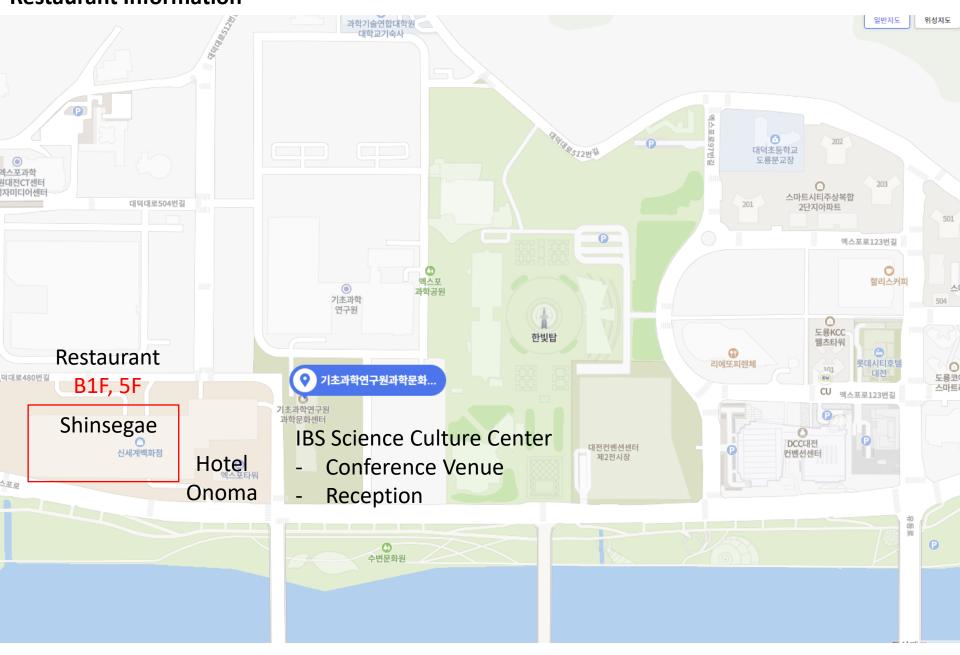

## **Restaurant Information**

**B**1

**Food Court** 

푸드마켓, 생활

무인물품보관소

엘리베이터

에스컬레이터

화장실

# 5F

# 베로나 스트리트, 식당가

- ☑ 카페
- 전기차충전소
- 엘리베이터
- 沙 에스컬레이터
- 화장실
- Š 장애인화장실

메시호산 5층 전문식당가

신차이 5층 전문식당가

익선잡방 6층

아그라 5층

매드포갈릭 5층

화니 <sub>5층</sub>

서리재 5층