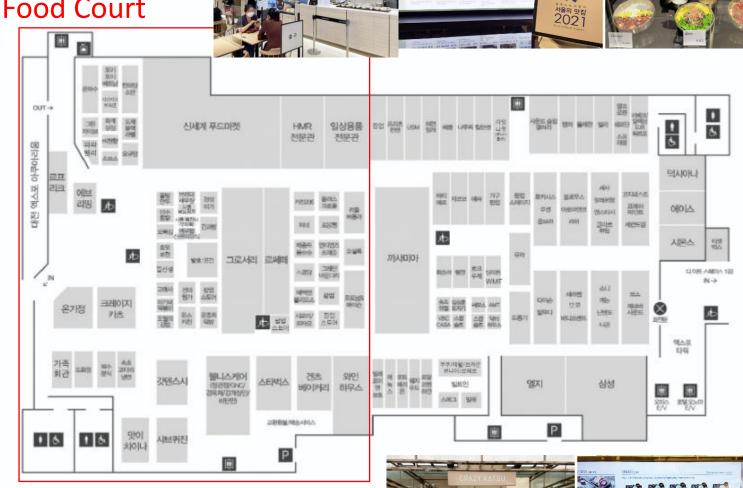

## **Restaurant Information**

**B**1

**Food Court** 

푸드마켓, 생활

무인물품보관소

엘리베이터

에스컬레이터

화장실

지하주차장

×