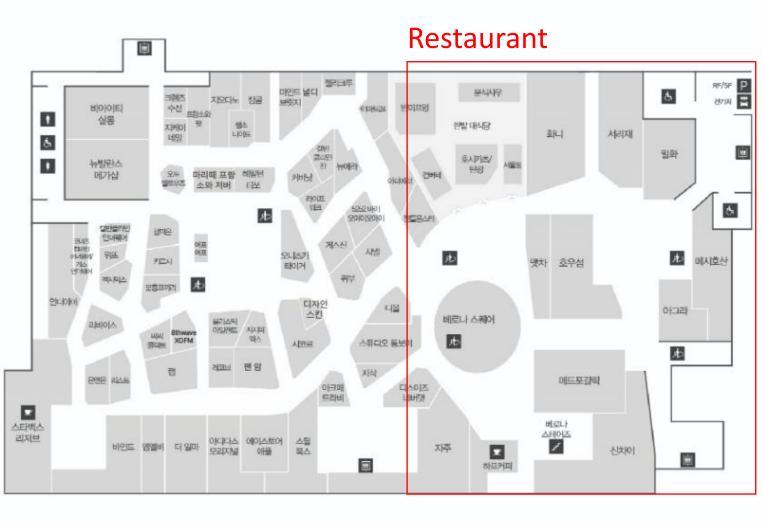

# 5F

# 베로나 스트리트, 식당가

- ☑ 카페
- 전기차충전소
- 엘리베이터
- 沙 에스컬레이터
- 화장실
- Š 장애인화장실

메시호산 5층 전문식당가

신차이 5층 전문식당가

익선잡방 6층

아그라 5층

매드포갈릭 5층

화니 <sub>5층</sub>

서리재 5층