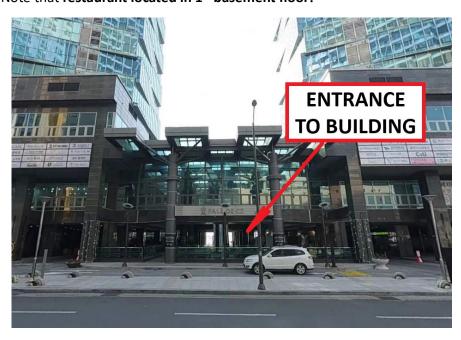

Text for taxi driver in Korean:

\* Please take me to The Party Haeundae.

**'더파티 해운대'**로 가고 싶습니다.

(부산광역시 해운대구 해운대해변로298번길 24 팔레드 시즈 지하 1층)

Street view of entrance of building "PALE DE CZ" where "The Party Haeundae" restaurant is located. Note that restaurant located in 1st basement floor!