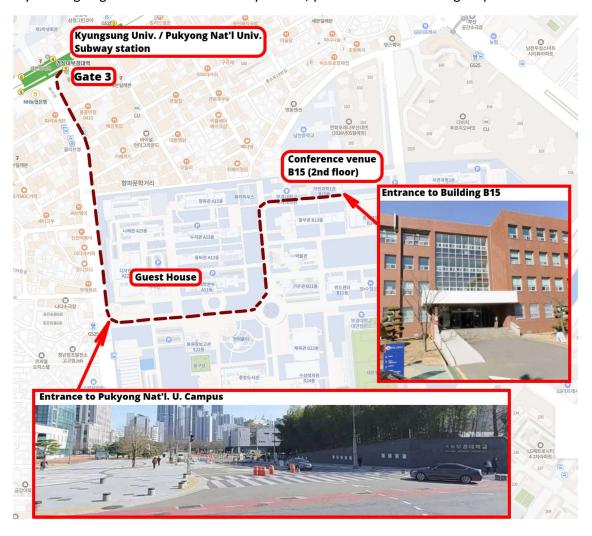

## 1. Conference Venue

The conference NTSE-2024 will be held at the Auditorium (Room 201) of Natural Science 1 (자연과학1관, no. B15) of Pukyong National University in Busan.

Homepage: Pukyong National University www.pknu.ac.kr/eng

Address: Natural Science Building 1 (B15), 45, Yongso-ro, Nam-Gu, Busan, Korea

Google maps: <a href="https://maps.app.goo.gl/DrevwzGbXV4D1ueU7">https://maps.app.goo.gl/DrevwzGbXV4D1ueU7</a>

QR code of location in Google maps:

Text for taxi driver in Korean:

\* Please take me to Natural Science Building in Pukyong National University.

'부경대학교(대연캠퍼스) 자연과학1관 (B15동)'으로 가주세요. If you are going on foot from the subway station, please use the following map: