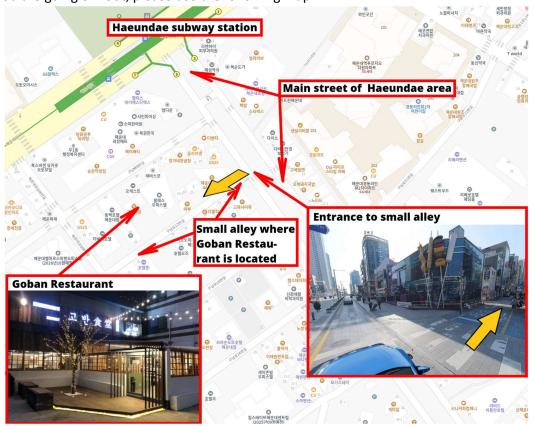

## 3. Banquet

There will be Banquet after Tuesday (December 3<sup>rd</sup>) program at "**Goban Restaurant** (고반식당 해운대점)". Restaurant is located at Haeundae area.

Date, time: December 3rd, Tuesday, 19:00

Address: 16, Gunam-ro 12beon-gil, Haeundae-gu, Busan

Google maps: <a href="https://maps.app.goo.gl/zm4cxkpBRfWWV4SY7">https://maps.app.goo.gl/zm4cxkpBRfWWV4SY7</a>

QR code of location in Google maps:

Text for taxi driver in Korean:

\* Please take me to Goban Restaurant.

**'고반식당 해운대점'**에 가고 싶습니다.

(부산광역시 해운대구 구남로12번길 16 1층)

If you are going on foot, please use the following map: